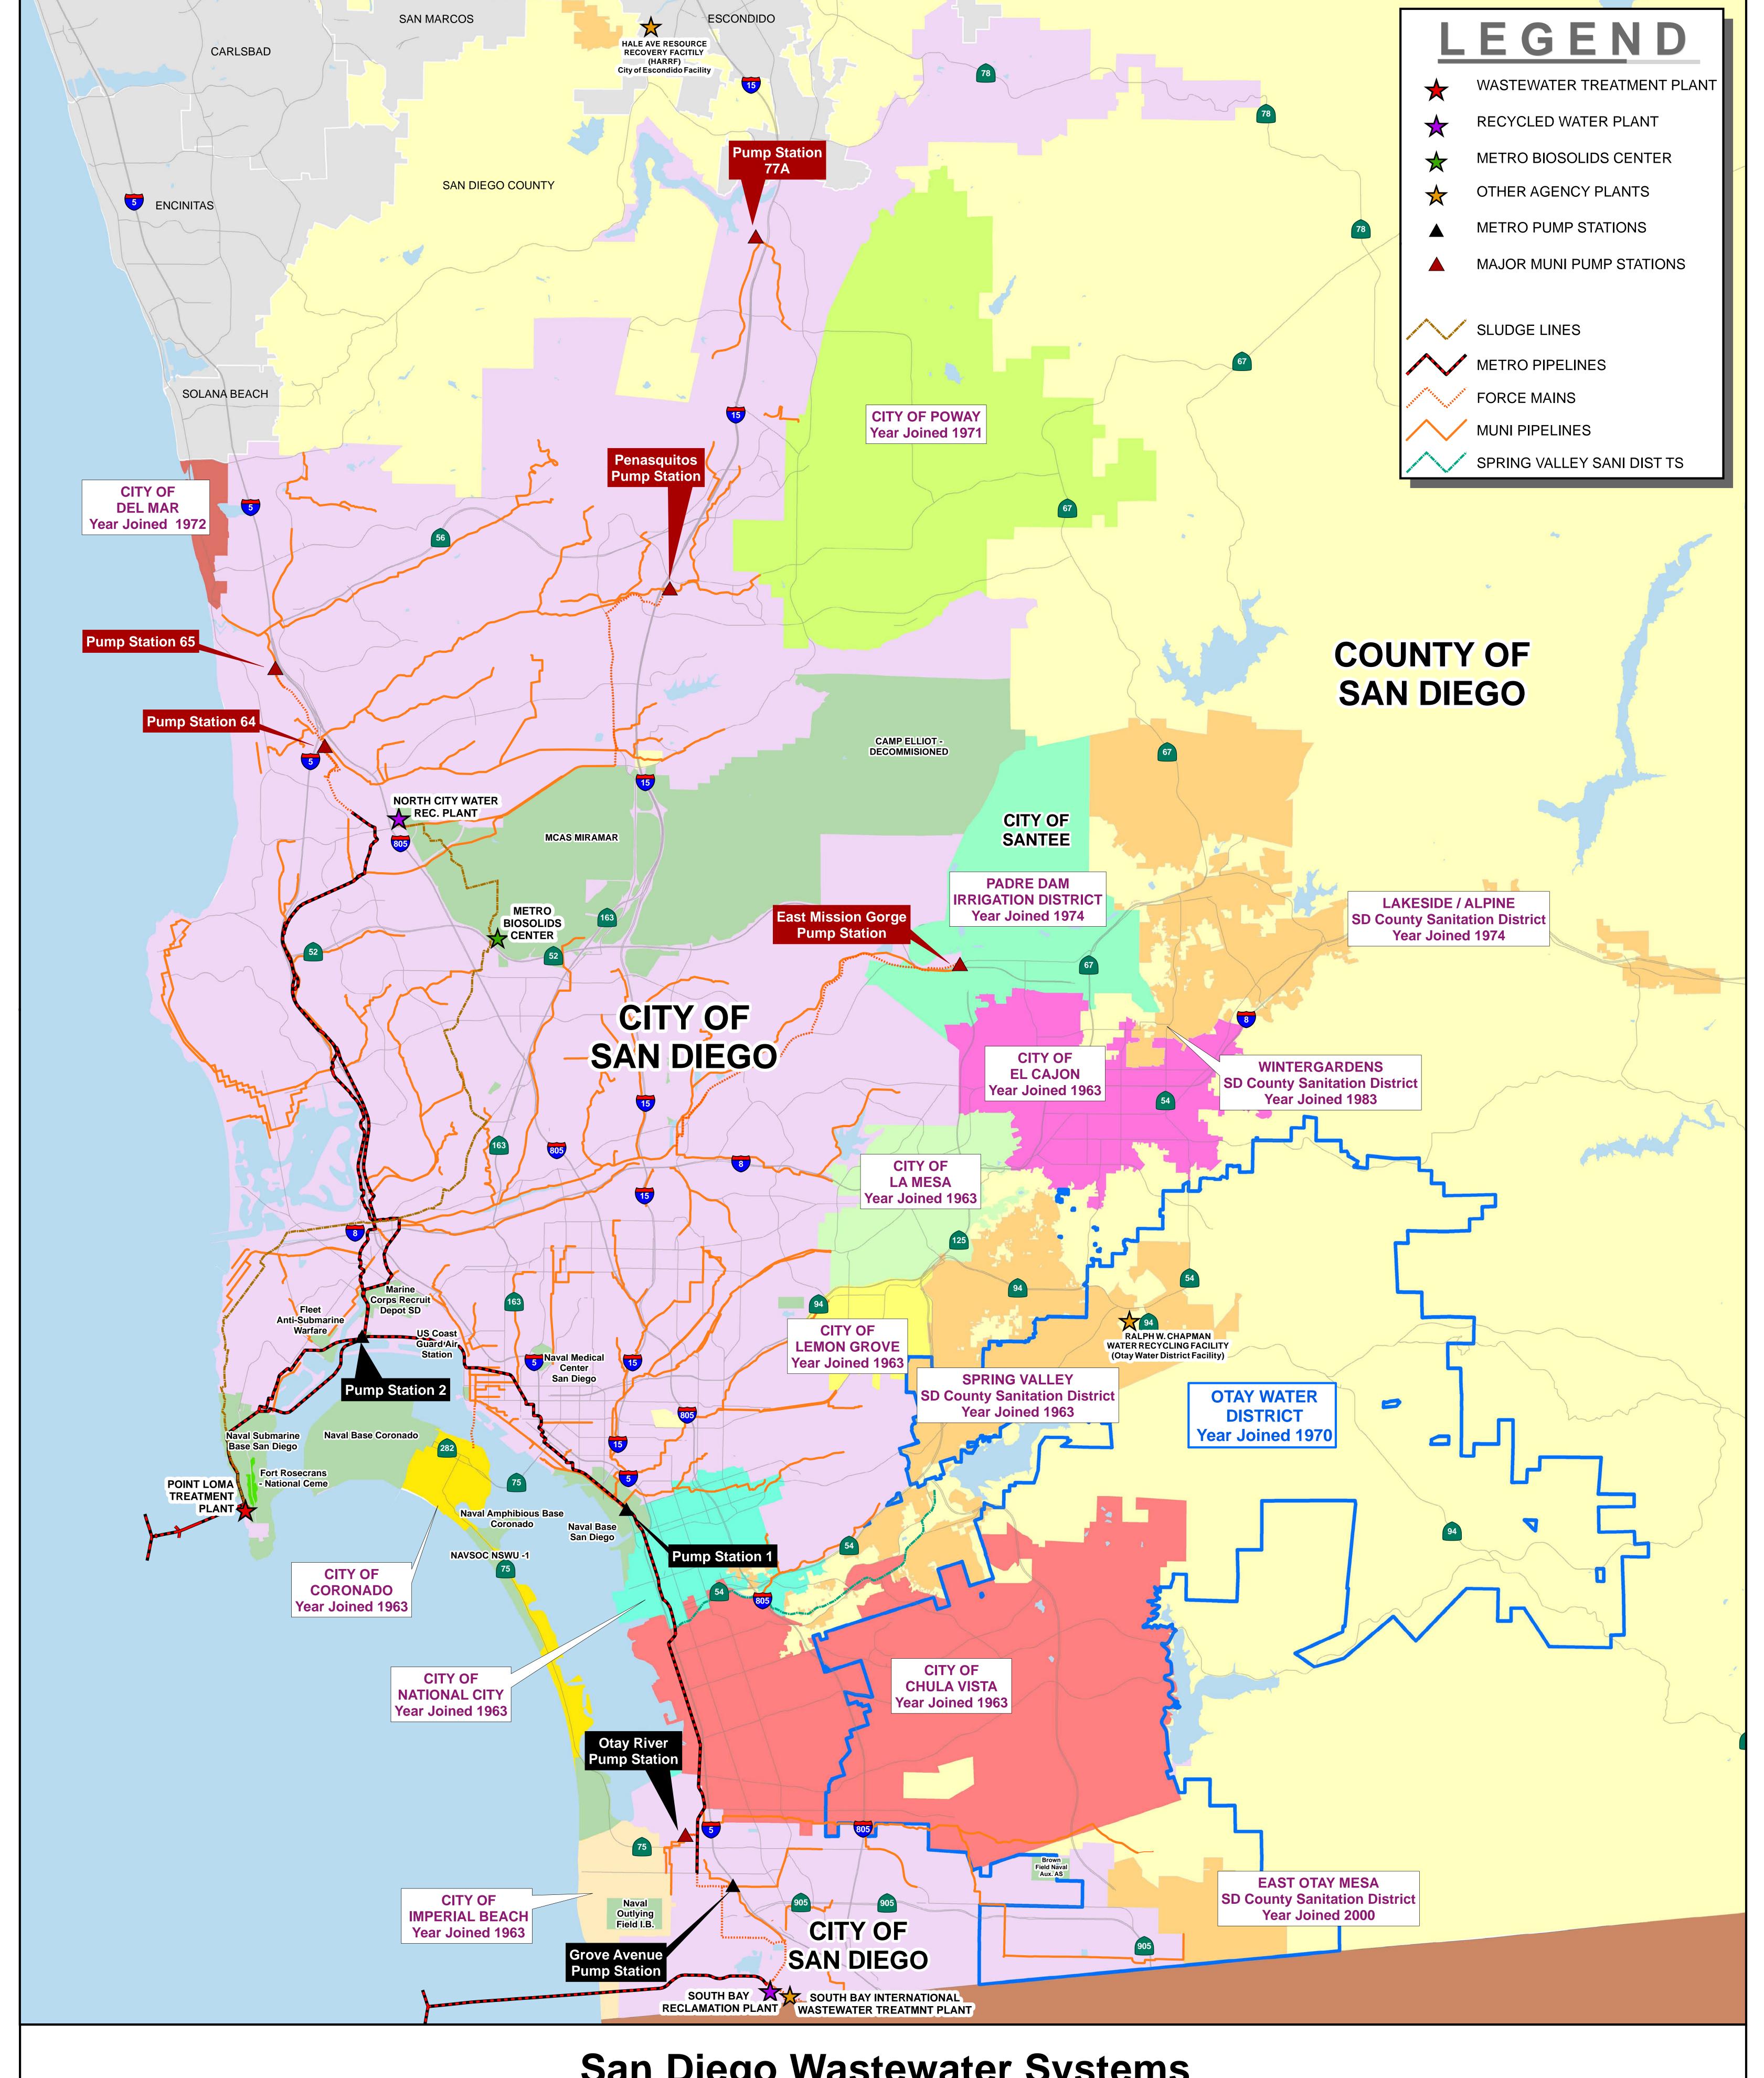

## San Diego Wastewater Systems

Includes Participating Agency, US Navy, San Diego Municipal, & Metropolitan Wastewater Facilities

The City of San Diego Public Utilities Department Interagency Agreements Section